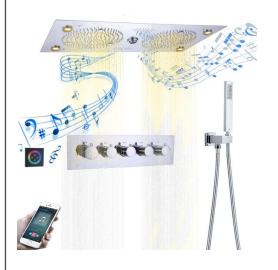

### **Shower Head**

Shower Head Functions: Rainfall, Bubble, Mist

Shower Panel / Hose Material: 304 Stainless Steel

Showerheads Install: Embedded Ceiling Mounted

Concealed Mixer Install: Wall-Mounted

Shower Accessories Material: Brass

LED Light: Need to Connect Power

Shower Hose Length: 1.5M

Power: 100V~240V Alternating Current (AC)

LED Colors: 7 Colors

Water Flow: 16L/min~28L/min

Music: Need Bluetooth

### **Shower Mixer**

All Function can be used at the same time.

### **Hand Shower**

Flow Rate: 2.0 GPM / 7.6 LPM