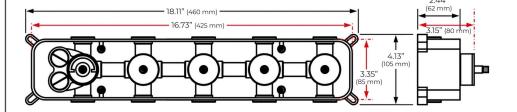

### **Shower Mixer**

All Function can be used at the same time.

### **Shower Mixer Connections**