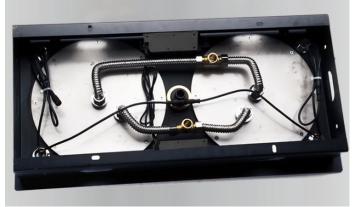

### **Shower Head**

Shower Head Functions: Rainfall, Bubble, Mist

Shower Panel / Hose Material: 304 Stainless Steel

Showerheads Install: Embedded Ceiling Mounted

Concealed Mixer Install: Wall-Mounted

Shower Accessories Material: Brass