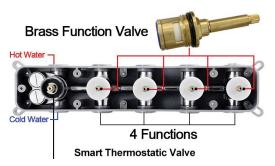

hower Head**

Shower Head Functions: Rainfall, Bubble, Mist

Shower Panel / Hose Material: 304 Stainless Steel

Showerheads Install: Embedded Ceiling Mounted

Concealed Mixer Install: Wall-Mounted

Shower Accessories Material: Brass

LED Light: Need to Connect Power

Shower Hose Length: 1.5M

Power: 100V~240V Alternating Current (AC)

LED Colors: 7 Colors

Water Flow: 16L/min~28L/min

Music: Need Bluetooth

#### **Touch Panel Control**

Turn On/Off Control



M Auto mode setting



Set the speed of color change, fast/slow





Product shown is only for installation display purpose



All dimensions and specifications are nominal and may vary. Use actual products for accuracy in critical situations.



## **Bath**Select

### **Shower Mixer**





All Function can be used at the same time.



### **Hand Shower**



Flow Rate: 2.0 GPM / 7.6 LPM

### **Shower Mixer Connections**