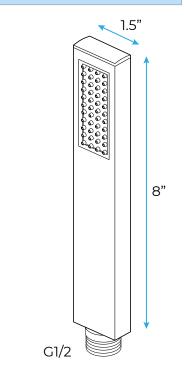

ad Functions: Rainfall, Bubble, Mist

Shower Panel / Hose Material: 304 Stainless Steel

Showerheads Install: Embedded Ceiling Mounted

Concealed Mixer Install: Wall-Mounted

Shower Accessories Material: Brass

LED Light: Need to Connect Power

Shower Hose Length: 1.5M

Power: 100V~240V Alternating Current (AC)

LED Colors: 7 Colors

Water Flow: 16L/min~28L/min

Music: Need Bluetooth

#### **Touch Panel Control**

Turn On/Off Control



M Auto mode setting



Set the speed of color change, fast/slow





Product shown is only for installation display purpose



All dimensions and specifications are nominal and may vary. Use actual products for accuracy in critical situations.



## **Bath**Select

### **Shower Mixer**





All Function can be used at the same time.



### **Hand Shower**



Flow Rate: 2.0 GPM / 7.6 LPM

### **Shower Mixer Connections**