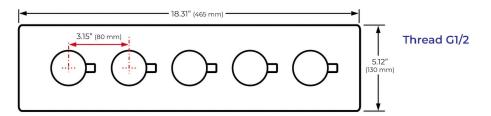

TEM WITH HAND SHOWER SPECIFICATIONS



### **Shower Head**

Shower Head Functions: Rainfall, Bubble, Mist

Shower Panel / Hose Material: 304 Stainless Steel

Showerheads Install: Embedded Ceiling Mounted

Concealed Mixer Install: Wall-Mounted

Shower Accessories Material: Brass

LED Light: Need to Connect Power

Shower Hose Length: 1.5M

Power: 100V~240V Alternating Current (AC)

LED Colors: 7 Colors

Water Flow: 16L/min~28L/min

Music: Need Bluetooth

#### **Touch Panel Control**

Turn On/Off Control



M Auto mode setting



Set the speed of color change, fast/slow





Product shown is only for installation display purpose



All dimensions and specifications are nominal and may vary. Use actual products for accuracy in critical situations.



## **Bath**Select

### **Shower Mixer**





All Function can be used at the same time.



### **Hand Shower**



Flow Rate: 2.0 GPM / 7.6 LPM

### **Shower Mixer Connections**