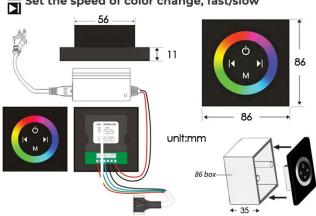

#### **Touch Panel Control**

Turn On/Off Control

M Auto mode setting

Set the speed of color change, fast/slow

Product shown is only for installation display purpose

All dimensions and specifications are nominal and may vary. Use actual products for accuracy in critical situations.