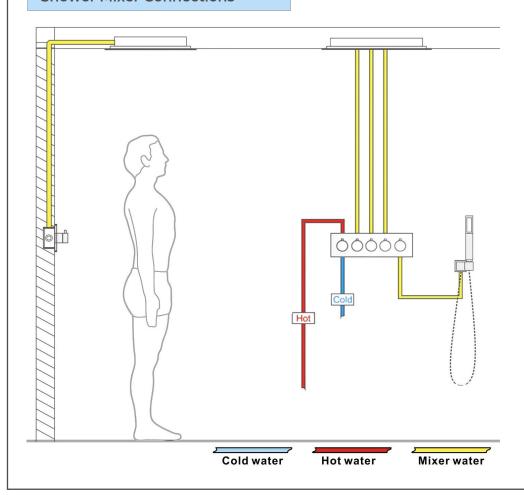

: 304 Stainless Steel

Showerheads Install: Embedded Ceiling Mounted

Concealed Mixer Install: Wall-Mounted

Shower Accessories Material: Brass

LED Light: Need to Connect Power

Shower Hose Length: 1.5M

Power: 100V~240V Alternating Current (AC)

LED Colors: 7 Colors

Water Flow: 16L/min~28L/min

Music: Need Bluetooth

#### **Touch Panel Control**

Turn On/Off Control



M Auto mode setting



Set the speed of color change, fast/slow





Product shown is only for installation display purpose



All dimensions and specifications are nominal and may vary. Use actual products for accuracy in critical situations.



## **Bath**Select

### **Shower Mixer**





All Function can be used at the same time.



### **Hand Shower**



Flow Rate: 2.0 GPM / 7.6 LPM

### **Shower Mixer Connections**