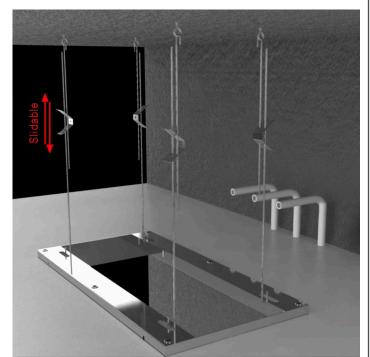

# CHROME POLISHED LED MUSICAL THERMOSTATIC RECESSED CEILING MOUNT RAINFALL SHOWER SYSTEM WITH HAND SHOWER SPECIFICATIONS



### **Shower Head**

Shower Head Functions: Rainfall, Bubble, Mist

Shower Panel / Hose Material: 304 Stainless Steel

Showerheads Install: Embedded Ceiling Mounted

Concealed Mixer Install: Wall-Mounted

Shower Accessories Material: Brass

LED Light: Need to Connect Power

Shower Hose Length: 1.5M

Power: 100V~240V Alternating Current (AC)

LED Colors: 7 Colors

Water Flow: 16L/min~28L/min

Music: Need Bluetooth

#### **Touch Panel Control**

Turn On/Off Control



M Auto mode setting



Set the speed of color change, fast/slow





Product shown is only for installation display purpose



All dimensions and specifications are nominal and may vary. Use actual products for accuracy in critical situations.



## **Bath**Select

### **Shower Mixer**





All Function can be used at the same time.



### **Hand Shower**



Flow Rate: 2.0 GPM / 7.6 LPM

### **Shower Mixer Connections**